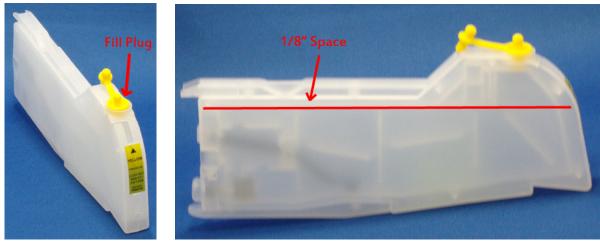

## Refill Instructions: Brother LC51, LC57, LC37, LC960, LC10, and LC1000 Cartridges

Figure 1

Figure 2

## **Funnel Fill Instructions:**

- 1. Remove Fill Plug (Figure 1)
- 2. Insert funnel and carefully pour appropriate color ink into cartridge
- 3. Leave approximately 1/8" of space from top of cartridge (Figure 2)
- 4. Reinsert Fill Plug

## Syringe Fill Instructions:

- 1. Attach needle to syringe and load with the appropriate color ink (approximately 10 cc).
- 2. Remove Fill Plug (Figure 1)
- 3. Holding the cartridge upright, slowly inject ink into the fill hole.
  - a. Refill syringe and repeat 4 more times (total of 50cc)
  - b. Leave approximately 1/8" of space from top of cartridge (Figure 2)
- 4. Reinsert Fill Plug.